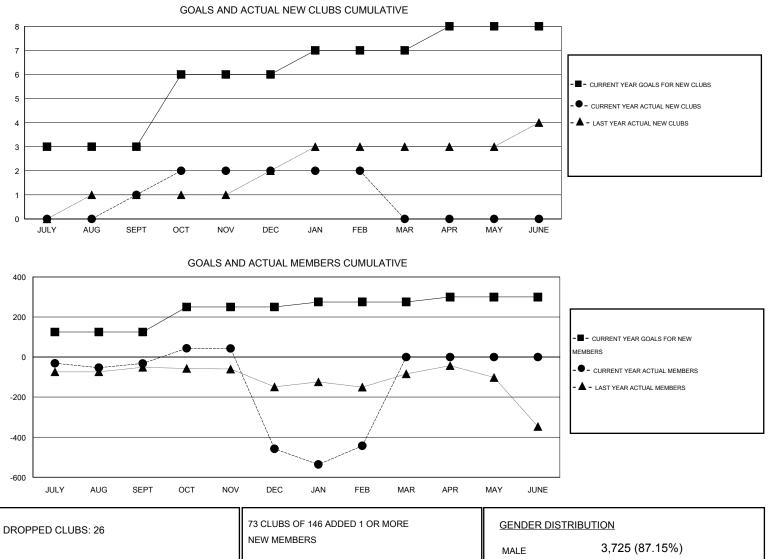

## GMT: V S Kukreja

GMT CA 6

| Clubs         |                  |                  |                  |                  | Members       |                    |                                     |                    |                  |
|---------------|------------------|------------------|------------------|------------------|---------------|--------------------|-------------------------------------|--------------------|------------------|
|               | RESU             | TS FOR 2014-2015 | i                |                  |               | RESU               | JLTS FOR 2014-2015                  |                    |                  |
| QUARTER       | NEW CLUB<br>GOAL | NEW CLUBS        | DROPPED<br>CLUBS | NET<br>GAIN/LOSS | QUARTER       | NEW MEMBER<br>GOAL | CHARTER AND<br>NEW MEMBERS<br>ADDED | DROPPED<br>MEMBERS | NET<br>GAIN/LOSS |
| JULY/AUG/SEPT | 3                | 1                | 1                | 0                | JULY/AUG/SEPT | 125                | 105                                 | 137                | -32              |
| OCT/NOV/DEC   | 3                | 1                | 23               | -22              | OCT/NOV/DEC   | 125                | 177                                 | 603                | -426             |
| JAN/FEB/MAR   | 1                | 0                | 2                | -2               | JAN/FEB/MAR   | 25                 | 168                                 | 153                | 15               |
| APR/MAY/JUNE  | 1                | 0                | 0                | 0                | APR/MAY/JUNE  | 25                 | 0                                   | 0                  | 0                |